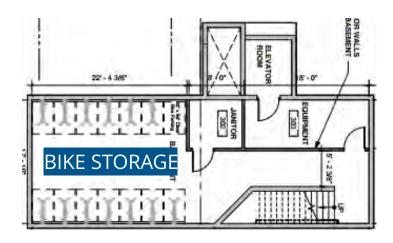

# PLAZA 975

975 SE SANDY BLVD, PORTLAND, OR, 97214

Close-In Eastside Industrial District office space with on-site dedicated parking and customizable interior upgrades.



975 SE SANDY BLVD, PORTLAND, OR, 97214

PLAZA975.COM

#### **FIRST FLOOR**



#### **SECOND FLOOR**



#### **BASEMENT**



### PLAZA NINE SEVENTY FIVE

975 SE SANDY BLVD, PORTLAND, OR, 97214

PLAZA975.COM



# **Available Office Spaces**

- Suite 120 Available now
- Suite 220 Available now
- Suite 230 Available now
- Suite 220/230 Available now



### **Amenities**

- Fully Renovated
- Conference Room
- Air Conditioning
- Elevator Served
- New Roof
- New Windows
- Central Heating
- LED Lighting
- Close to Shops



Coded Building Entry
3.0 Parking Spots per 1,000 RSF

975 SE SANDY BLVD, PORTLAND, OR, 97214







### **Suite 120**

- The first-year base rent rate is \$26.00 per year per rentable square foot (\$2,860.00 per month) plus \$15.00 per year per square foot pro-rata allocation of triple net (NNN) costs (\$1,650.00 per month), resulting in all-in lease costs of \$4,510.00 per month for year 1 with 3%