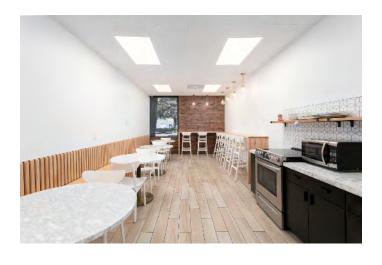

# PLAZA 975

975 SE SANDY BLVD, PORTLAND, OR, 97214

Close-In Eastside Industrial District office space with on-site dedicated parking and customizable interior upgrades.



975 SE SANDY BLVD, PORTLAND, OR, 97214

PLAZA975.COM

#### **FIRST FLOOR**



#### **SECOND FLOOR**



#### **BASEMENT**



### PLAZA NINE SEVENTY FIVE

975 SE SANDY BLVD, PORTLAND, OR, 97214

PLAZA975.COM



# **Available Office Spaces**

- Suite 120 Available now
- Suite 220 Available now
- Suite 230 Available now
- Suite 220/230 Available now



### **Amenities**

- Fully Renovated
- Conference Room
- Air Conditioning
- Elevator Served
- New Roof
- New Windows
- Central Heating
- LED Lighting
- Close to Shops



Coded Building Entry
3.0 Parking Spots per 1,000 RSF

975 SE SANDY BLVD, PORTLAND, OR, 97214







### **Suite 120**

- The first-year base rent rate is \$26.00 per year per rentable square foot (\$2,860.00 per month) plus \$15.00 per year per square foot pro-rata allocation of triple net (NNN) costs (\$1,650.00 per month), resulting in all-in lease costs of \$4,510.00 per month for year 1 with 3% annual increases to base rent for each year thereafter. There are no additional costs to the Tenant under this lease other than Tenant-selected internet and phone service.
- HVAC maintenance and repair will be the responsibility of the owner.







# **Suite 220**

The first-year base rent rate is per year per \$24.00 rentable square foot (\$5,532.00 per month) plus \$15.00 per year per squar