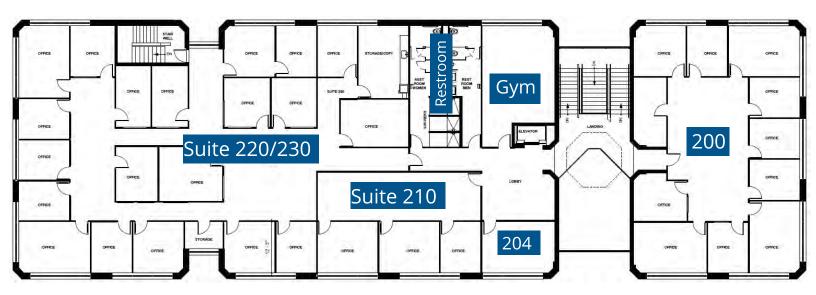

#### **SECOND FLOOR**

# **Available Office Spaces**

- Suite 120 Available now
- Suite 220 Available now
- Suite 230 Available now
- Suite 220/230 Available now

# **Suite 220**

The first-year base rent rate is per year per \$24.00 rentable square foot (\$5,532.00 per month) plus \$15.00 per year per square foot pro-rata allocation of triple net (NNN) costs (\$3,457.50 per month), resulting in all-in lease costs of \$8,989.50 per month for year 1 with 3% annual increases to base rent for each year thereafter. There are no additional costs to the Tenant under this lease other than the Tenant-selected internet and phone service.

# **Suite 230**

The first-year base rent rate is \$24.00 per year per rentable square foot (\$6,206.00 per month) plus \$15.00 per year per square foot pro-rata allocation of triple net (NNN) costs (\$3,878.75 per month), resulting in all-in lease costs of \$10,084.75 per month for year 1 with 3% annual increases to base rent for each year thereafter. There are no additional costs to the Tenant under this lease other than the Tenant-selected internet and phone service.

# Suite 220/230

The first-year base rent rate is \$22.00 per year per rentable square foot (\$10,761.67 per month) plus \$15.00 per year per square foot pro-rata allocation of triple net (NNN) costs (\$7,337.50 per month), resulting in all-in lease costs of \$18,099.17 per month for year 1 with 3% annual increases to base rent for each year thereafter. There are no additional costs to the Tenant under this lease other than the Tenant-selected internet and phone service