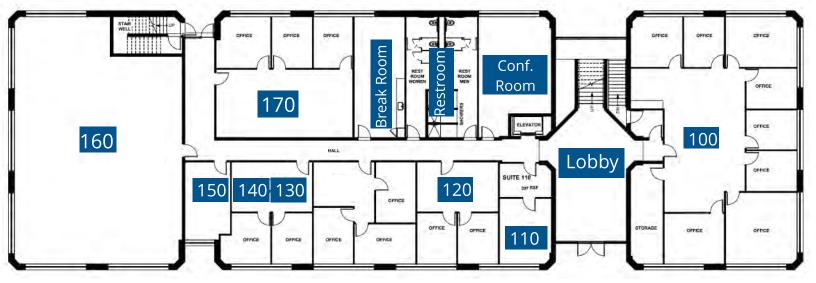

#### **FIRST FLOOR**

# **Available Office Spaces**

- Suite 120 Available now
- Suite 220 Available now
- Suite 230 Available now
- Suite 220/230 Available now

### **Suite 120**

- The first-year base rent rate is \$26.00 per year per rentable square foot (\$2,860.00 per month) plus \$15.00 per year per square foot pro-rata allocation of triple net (NNN) costs (\$1,650.00 per month), resulting in all-in lease costs of \$4,510.00 per month for year 1 with 3% annual increases to base rent for each year thereafter. There are no additional costs to the Tenant under this lease other than Tenant-selected internet and phone service.
- HVAC maintenance and repair will be the responsibility of the owner.